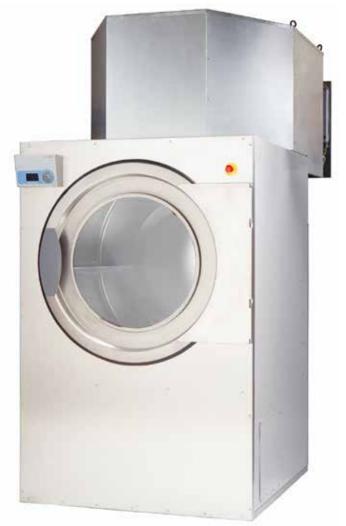

## Clean Room Tumble dryer T4900CR, T41200CR

## Features and benefits

- Contamination control tumble dryer
- High productivity
- Constant airflow over time for a process always
   under control
- Electropolished drum
- · Side access for lint chamber cleaning
- Easy access to HEPA filter housing for quick replacement (HEPA filter is not included from factory)
- Stainless steel drum, outer drum, front and sides
- Reversing drum
- Large door opening for easy loading and unloading
- Static prevention system
- Fully automatic pneumatic damper in the outlet to avoid contamination
- Compass Control
  - Selection of temperature and time for easy operation
  - Indication on HEPA filter lifetime
  - Batch number key in