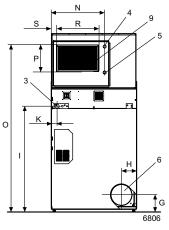

Produced according to ISO 9001 and ISO 14001.

Certified with CB certificate for Low Voltage Directive and S-mark according to the Machinery Directive. Protection class IP X4D.

| Electrical connections*                                                                                                                                                                                                                                                          | T4900CR                                                                                                                   | T41200CR                                                                                                                  |
|----------------------------------------------------------------------------------------------------------------------------------------------------------------------------------------------------------------------------------------------------------------------------------|---------------------------------------------------------------------------------------------------------------------------|---------------------------------------------------------------------------------------------------------------------------|
| HeatingVoltage                                                                                                                                                                                                                                                                   |                                                                                                                           |                                                                                                                           |
| El <u>400-415V 3 AC 50 Hz</u> kW(A)<br>400-480V 3 AC 60 Hz kW(A)                                                                                                                                                                                                                 | 63 (100)<br>63 (100)                                                                                                      | 75 (125)<br>75 (125)                                                                                                      |
| Steam 200-240V 3 AC 50/60 Hz kW(A)<br>400-415V 3 AC 50 Hz kW(A)<br>(00,400V 3 AC 60 Hz kW(A)                                                                                                                                                                                     | <u>3.7 (20)</u><br><u>3.7 (16)</u>                                                                                        | 3.7 (20)<br>3.7 (16)                                                                                                      |
| 400-480V 3 AC 60 Hz kW(A)                                                                                                                                                                                                                                                        | 3.7 (16)                                                                                                                  | 3.7 (16)                                                                                                                  |
| Steam and air connections                                                                                                                                                                                                                                                        |                                                                                                                           |                                                                                                                           |
| SteamISO 228/1-G1Steam pressurekPaSteam consumptionkg/hCondensateISO 228/1-G1Air outletØ mmEvacuated air,steamelectricm³/hPressure dropMax. PaCompressed airØ                                                                                                                    | 1 1/4"<br>400-1000<br>143<br>1 1/4"<br>315<br>2300<br>2300<br>100<br>8                                                    | 1 1/4"<br>400-1000<br>143<br>1 1/4"<br>315<br>2500<br>2500<br>100<br>8                                                    |
| Air pressure kPa                                                                                                                                                                                                                                                                 | 400-1000                                                                                                                  | 400-1000                                                                                                                  |
| Sound levels<br>Airborne sound level<br>dB(A)                                                                                                                                                                                                                                    | <70                                                                                                                       | <70                                                                                                                       |
| Heat emission                                                                                                                                                                                                                                                                    |                                                                                                                           |                                                                                                                           |
| % of installed power, max                                                                                                                                                                                                                                                        | 15                                                                                                                        | 15                                                                                                                        |
| Shipping data                                                                                                                                                                                                                                                                    |                                                                                                                           |                                                                                                                           |
| Heating unit, steam/electricnet, kgFilter unitnet, kgMachine framenet, kgHeating unit, steam/electriccrated, kgFilter unitcrated, kgMachine framecrated, kgShipping volume, Heating unitm³Shipping volume, Filter unitm³Machine framem³                                          | 67/62<br>172<br>447<br>77/72<br>226<br>477<br>0.61<br>2.57<br>6.26                                                        | 67/62<br>172<br>497<br>77/72<br>226<br>527<br>0.61<br>2.57<br>6.77                                                        |
| Dimensions in mm                                                                                                                                                                                                                                                                 |                                                                                                                           |                                                                                                                           |
| A Width<br>B Depth<br>C Height<br>D (with top removed)<br>E<br>F<br>G<br>H<br>I<br>K<br>L<br>N<br>N<br>O<br>P<br>R<br>S                                                                                                                                                          | 1290<br>2115<br>2690<br>1940<br>805<br>3290<br>220<br>230<br>1560<br>85<br>2070<br>390<br>800<br>2530<br>369<br>620<br>40 | 1290<br>2305<br>2690<br>1940<br>805<br>3480<br>220<br>230<br>1560<br>85<br>2070<br>390<br>800<br>2530<br>369<br>620<br>40 |
| <ol> <li>Control panel</li> <li>Door opening Ø 940</li> <li>Electrical connection</li> <li>Steam connection</li> <li>Condensate connection</li> <li>Exhaust connection</li> <li>Exhaust connection</li> <li>Delivery height</li> <li>Heating unit</li> <li>Air intake</li> </ol> |                                                                                                                           |                                                                                                                           |