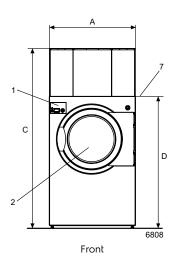

Produced according to ISO 9001 and ISO 14001.

Certified with CB certificate for Low Voltage Directive and S-mark according to the Machinery Directive. Protection class IP X4D.

| Electrical connections*                                                                                                                                                                                                                                                          | T4900CR                                                                                                                   | T41200CR                                                                                                                  |
|----------------------------------------------------------------------------------------------------------------------------------------------------------------------------------------------------------------------------------------------------------------------------------|---------------------------------------------------------------------------------------------------------------------------|---------------------------------------------------------------------------------------------------------------------------|
| HeatingVoltage                                                                                                                                                                                                                                                                   |                                                                                                                           |                                                                                                                           |
| El <u>400-415V 3 AC 50 Hz</u> kW(A)<br>400-480V 3 AC 60 Hz kW(A)                                                                                                                                                                                                                 | 63 (100)<br>63 (100)                                                                                                      | 75 (125)<br>75 (125)                                                                                                      |
| Steam 200-240V 3 AC 50/60 Hz kW(A)<br>400-415V 3 AC 50 Hz kW(A)<br>(00,400V 3 AC 60 Hz kW(A)                                                                                                                                                                                     | <u>3.7 (20)</u><br><u>3.7 (16)</u>                                                                                        | 3.7 (20)<br>3.7 (16)                                                                                                      |
| 400-480V 3 AC 60 Hz kW(A)                                                                                                                                                                                                                                                        | 3.7 (16)                                                                                                                  | 3.7 (16)                                                                                                                  |
| Steam and air connections                                                                                                                                                                                                                                                        |                                                                                                                           |                                                                                                                           |
| SteamISO 228/1-G1Steam pressurekPaSteam consumptionkg/hCondensateISO 228/1-G1Air outletØ mmEvacuated air,steamelectricm³/hPressure dropMax. PaCompressed airØ                                                                                                                    | 1 1/4"<br>400-1000<br>143<br>1 1/4"<br>315<br>2300<br>2300<br>100<br>8                                                    | 1 1/4"<br>400-1000<br>143<br>1 1/4"<br>315<br>2500<br>2500<br>100<br>8                                                    |
| Air pressure kPa                                                                                                                                                                                                                                                                 | 400-1000                                                                                                                  | 400-1000                                                                                                                  |
| Sound levels<br>Airborne sound level<br>dB(A)                                                                                                                                                                                                                                    | <70                                                                                                                       | <70                                                                                                                       |
| Heat emission                                                                                                                                                                                                                                                                    |                                                                                                                           |                                                                                                                           |
| % of installed power, max                                                                                                                                                                                                                                                        | 15                                                                                                                        | 15                                                                                                                        |
| Shipping data                                                                                                                                                                                                                                                                    |                                                                                                                           |                                                                                                                           |
| Heating unit, steam/electricnet, kgFilter unitnet, kgMachine framenet, kgHeating unit, steam/electriccrated, kgFilter unitcrated, kgMachine framecrated, kgShipping volume, Heating unitm³Shipping volume, Filter unitm³Machine framem³                                          | 67/62<br>172<br>447<br>77/72<br>226<br>477<br>0.61<br>2.57<br>6.26                                                        | 67/62<br>172<br>497<br>77/72<br>226<br>527<br>0.61<br>2.57<br>6.77                                                        |
| Dimensions in mm                                                                                                                                                                                                                                                                 |                                                                                                                           |                                                                                                                           |
| A Width<br>B Depth<br>C Height<br>D (with top removed)<br>E<br>F<br>G<br>H<br>I<br>K<br>L<br>N<br>N<br>O<br>P<br>R<br>S                                                                                                                                                          | 1290<br>2115<br>2690<br>1940<br>805<br>3290<br>220<br>230<br>1560<br>85<br>2070<br>390<br>800<br>2530<br>369<br>620<br>40 | 1290<br>2305<br>2690<br>1940<br>805<br>3480<br>220<br>230<br>1560<br>85<br>2070<br>390<br>800<br>2530<br>369<br>620<br>40 |
| <ol> <li>Control panel</li> <li>Door opening Ø 940</li> <li>Electrical connection</li> <li>Steam connection</li> <li>Condensate connection</li> <li>Exhaust connection</li> <li>Exhaust connection</li> <li>Delivery height</li> <li>Heating unit</li> <li>Air intake</li> </ol> |                                                                                                                           |                                                                                                                           |