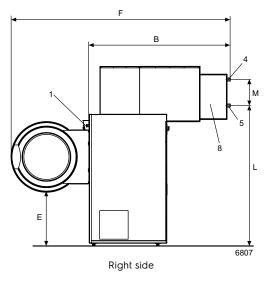

Produced according to ISO 9001 and ISO 14001.

Certified with CB certificate for Low Voltage Directive and S-mark according to the Machinery Directive. Protection class IP X4D.

| Electrical connections*                                                                                                                                                                                                                                                          | T4900CR                                                                                                                   | T41200CR                                                                                                                  |
|----------------------------------------------------------------------------------------------------------------------------------------------------------------------------------------------------------------------------------------------------------------------------------|---------------------------------------------------------------------------------------------------------------------------|---------------------------------------------------------------------------------------------------------------------------|
| HeatingVoltage                                                                                                                                                                                                                                                                   |                                                                                                                           |                                                                                                                           |
| El <u>400-415V 3 AC 50 Hz</u> kW(A)<br>400-480V 3 AC 60 Hz kW(A)                                                                                                                                                                                                                 | 63 (100)<br>63 (100)                                                                                                      | 75 (125)<br>75 (125)                                                                                                      |
| Steam 200-240V 3 AC 50/60 Hz kW(A)<br>400-415V 3 AC 50 Hz kW(A)<br>(00,400V 3 AC 60 Hz kW(A)                                                                                                                                                                                     | <u>3.7 (20)</u><br><u>3.7 (16)</u>                                                                                        | 3.7 (20)<br>3.7 (16)                                                                                                      |
| 400-480V 3 AC 60 Hz kW(A)                                                                                                                                                                                                                                                        | 3.7 (16)                                                                                                                  | 3.7 (16)                                                                                                                  |
| Steam and air connections                                                                                                                                                                                                                                                        |                                                                                                                           |                                                                                                                           |
| SteamISO 228/1-G1Steam pressurekPaSteam consumptionkg/hCondensateISO 228/1-G1Air outletØ mmEvacuated air,steamelectricm³/hPressure dropMax. PaCompressed airØ                                                                                                                    | 1 1/4"<br>400-1000<br>143<br>1 1/4"<br>315<br>2300<br>2300<br>100<br>8                                                    | 1 1/4"<br>400-1000<br>143<br>1 1/4"<br>315<br>2500<br>2500<br>100<br>8                                                    |
| Air pressure kPa                                                                                                                                                                                                                                                                 | 400-1000                                                                                                                  | 400-1000                                                                                                                  |
| Sound levels<br>Airborne sound level<br>dB(A)                                                                                                                                                                                                                                    | <70                                                                                                                       | <70                                                                                                                       |
| Heat emission                                                                                                                                                                                                                                                                    |                                                                                                                           |                                                                                                                           |
| % of installed power, max                                                                                                                                                                                                                                                        | 15                                                                                                                        | 15                                                                                                                        |
| Shipping data                                                                                                                                                                                                                                                                    |                                                                                                                           |                                                                                                                           |
| Heating unit, steam/electricnet, kgFilter unitnet, kgMachine framenet, kgHeating unit, steam/electriccrated, kgFilter unitcrated, kgMachine framecrated, kgShipping volume, Heating unitm³Shipping volume, Filter unitm³Machine framem³                                          | 67/62<br>172<br>447<br>77/72<br>226<br>477<br>0.61<br>2.57<br>6.26                                                        | 67/62<br>172<br>497<br>77/72<br>226<br>527<br>0.61<br>2.57<br>6.77                                                        |
| Dimensions in mm                                                                                                                                                                                                                                                                 |                                                                                                                           |                                                                                                                           |
| A Width<br>B Depth<br>C Height<br>D (with top removed)<br>E<br>F<br>G<br>H<br>I<br>K<br>L<br>N<br>N<br>O<br>P<br>R<br>S                                                                                                                                                          | 1290<br>2115<br>2690<br>1940<br>805<br>3290<br>220<br>230<br>1560<br>85<br>2070<br>390<br>800<br>2530<br>369<br>620<br>40 | 1290<br>2305<br>2690<br>1940<br>805<br>3480<br>220<br>230<br>1560<br>85<br>2070<br>390<br>800<br>2530<br>369<br>620<br>40 |
| <ol> <li>Control panel</li> <li>Door opening Ø 940</li> <li>Electrical connection</li> <li>Steam connection</li> <li>Condensate connection</li> <li>Exhaust connection</li> <li>Exhaust connection</li> <li>Delivery height</li> <li>Heating unit</li> <li>Air intake</li> </ol> |                                                                                                                           |                                                                                                                           |