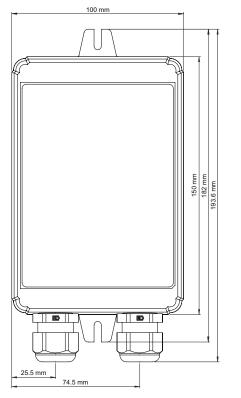

| PNC            | 988916941                        | 988916937                                 |
|----------------|----------------------------------|-------------------------------------------|
| Description    | 24V Efficient Dosing Interface   | Efficient Dosing controller without pumps |
| Dimensions     | H: 150 mm x W: 100 mm x D: 60 mm | H: 119 mm x W: 132 mm x D: 65 mm          |
| Weight         | 0.8 kg                           | 0.13 kg                                   |
| Supply voltage | 230V                             | N/A                                       |
| Output         | 24V                              | N/A                                       |