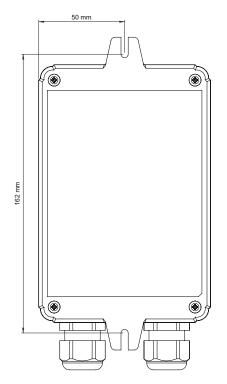

| PNC            | 988916941                        | 988916937                                 |
|----------------|----------------------------------|-------------------------------------------|
| Description    | 24V Efficient Dosing Interface   | Efficient Dosing controller without pumps |
| Dimensions     | H: 150 mm x W: 100 mm x D: 60 mm | H: 119 mm x W: 132 mm x D: 65 mm          |
| Weight         | 0.8 kg                           | 0.13 kg                                   |
| Supply voltage | 230V                             | N/A                                       |
| Output         | 24V                              | N/A                                       |