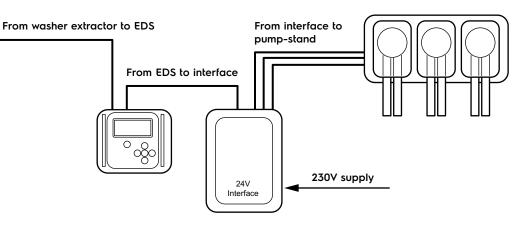

#### Installation schematics

## Features and benefits

- Optimize the detergent dosing by connecting EDS to existing pump stands and save on detergent
- · Will control any dispenser that accepts 24V signals with relay mode setup
- Easy connection from the washer extractor to the Efficient Dosing controller by one single cable
- Allow to connect to up to 6 pumps on one washer extractor