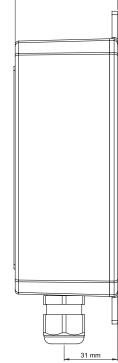

| PNC            | 988916941                        | 988916937                                 |
|----------------|----------------------------------|-------------------------------------------|
| Description    | 24V Efficient Dosing Interface   | Efficient Dosing controller without pumps |
| Dimensions     | H: 150 mm x W: 100 mm x D: 60 mm | H: 119 mm x W: 132 mm x D: 65 mm          |
| Weight         | 0.8 kg                           | 0.13 kg                                   |
| Supply voltage | 230V                             | N/A                                       |
| Output         | 24V                              | N/A                                       |