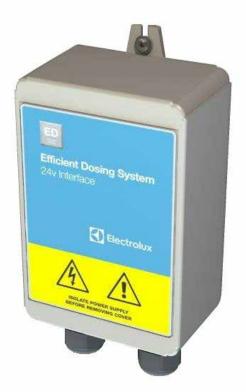

# EDS - Efficient Dosing System 24VDC interface

## **Product description**

The 24V interface is particularly designed to connect Electrolux efficiency dosing controller to almost any existing pump in different installations. With this perfect solution, It will also allow all the customers to start a huge detergent saving immediately

| PNC            | 988916941                        | 988916937                                 |
|----------------|----------------------------------|-------------------------------------------|
| Description    | 24V Efficient Dosing Interface   | Efficient Dosing controller without pumps |
| Dimensions     | H: 150 mm x W: 100 mm x D: 60 mm | H: 119 mm x W: 132 mm x D: 65 mm          |
| Weight         | 0.8 kg                           | 0.13 kg                                   |
| Supply voltage | 230V                             | N/A                                       |
| Output         | 24V                              | N/A                                       |