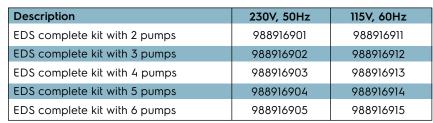

## Features and benefits

- Compatible with Electrolux Professional washer extractors equipped with Compass Control<sup>\*</sup>, Compass Pro<sup>\*</sup> or Clarus Control<sup>\*</sup> \*
- Knows the selected program directly from the washer extractors control panel, operator has to choose the
  program in one location only which makes it easier and reduces the risk of wrong detergent formula selection
- Variable temperature and time process validation to fulfill different hygiene regulation in different countries
- · Integrated USB port to collect statistics and monitor easily the savings
- · PC software to prepare the formulas an upload in the controller via a USB memory for an easy installation
- · 350 ml squeeze tube for a fast dosing of detergent
- Made on measure for Electrolux Professional Compass Control\*, Compass Pro\* and Clarus Control\* all
  connections delivered with the apparel for an easy and quick installation
- $\cdot$  Available in 2, 3, 4, 5 or 6 pumps version to match any kind of application