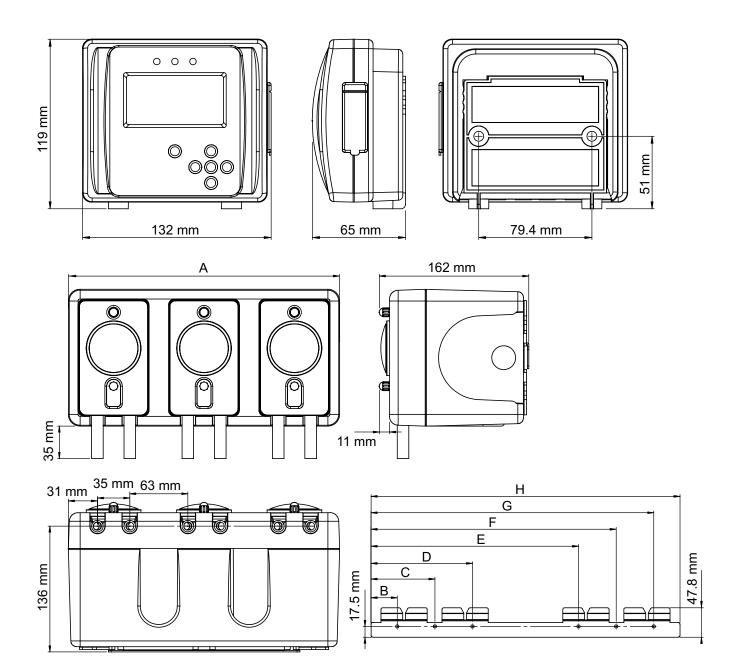

Note: To connect the EDS a separate electric power supply is required.

|            | 2 pumps | 3 pumps | 4 pumps | 5 pumps | 6 pumps |
|------------|---------|---------|---------|---------|---------|
| Dimensions |         |         |         |         |         |
| Α          | 196     | 293     | 391     | 489     | 586     |
| В          | 24.4    | 42.5    | 24      | 42.5    | 42.5    |
| С          | N/A     | 103.5   | 85      | 103.5   | 103.5   |
| D          | 85.3    | 164.5   | 225     | 164.5   | 164.5   |
| E          | N/A     | N/A     | 281     | 318     | 336.5   |
| F          | N/A     | N/A     | N/A     | 379     | 397.5   |
| G          | N/A     | N/A     | N/A     | N/A     | 458     |
| Н          | 110     | 207     | 305     | 403     | 501     |
| Weight     | 4 kg    | 4.5 kg  | 5 kg    | 6 kg    | 7 kg    |