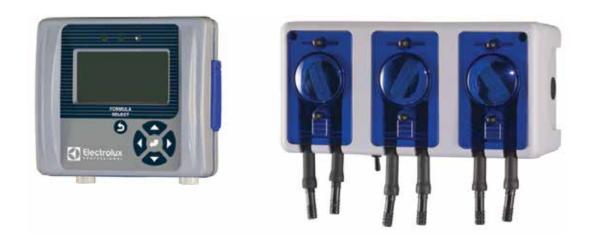

## **EDS - Efficient Dosing System**

## **Product description**

Efficient Dosing System automatically adjusts the quantity of detergent to the real load of your Electrolux Professional washer extractor

The real load is measured at the beginning of the program thanks to Electrolux Professional either Automatic Saving System or Integrated Weighing System of the washer extractor. Once the weight is measured, the water and detergent levels are adjusted at each program step to deliver the best wash result in a sustainable way

## Features and benefits

- Compatible with Electrolux Professional washer extractors equipped with Compass Control<sup>\*</sup>, Compass Pro<sup>\*</sup> or Clarus Control<sup>\*</sup> \*
- Knows the selected program directly from the washer extractors control panel, operator has to choose the
  program in one location only which makes it easier and reduces the risk of wrong detergent formula selection
- Variable temperature and time process validation to fulfill different hygiene regulation in different countries
- · Integrated USB port to collect statistics and monitor easily the savings
- · PC software to prepare the formulas an upload in the controller via a USB memory for an easy installation
- · 350 ml squeeze tube for a fast dosing of detergent
- Made on measure for Electrolux Professional Compass Control\*, Compass Pro\* and Clarus Control\* all
  connections delivered with the apparel for an easy and quick installation
- $\cdot$  Available in 2, 3, 4, 5 or 6 pumps version to match any kind of application