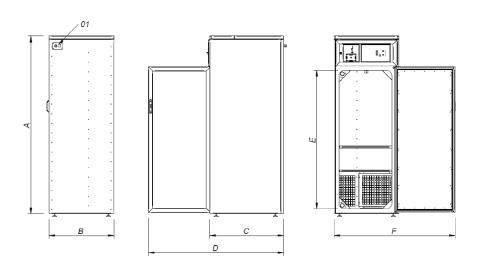

| MODEL       | А    | В   | С   | D    | Е    | F    | 01                    |
|-------------|------|-----|-----|------|------|------|-----------------------|
| 03C-05 (mm) | 1112 | 680 | 790 | 1415 | 725  | 1270 | ELECTRICAL CONNECTION |
| 03C-1 (mm)  | 1850 | 680 | 790 | 1415 | 1450 | 1270 | ELECTRICAL CONNECTION |

| MODEL      | А    | В    | С   | D    | Е    | F    | 01                    |
|------------|------|------|-----|------|------|------|-----------------------|
| 03C-2 (mm) | 1850 | 1330 | 790 | 1415 | 1450 | 2510 | ELECTRICAL CONNECTION |