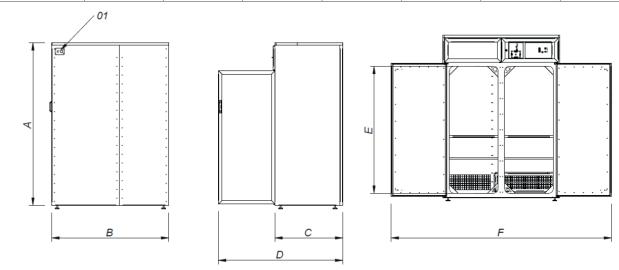

## TECHNICAL DATA

| MODEL       | А    | В   | С   | D    | Е    | F    | 01                    |
|-------------|------|-----|-----|------|------|------|-----------------------|
| 03C-05 (mm) | 1112 | 680 | 790 | 1415 | 725  | 1270 | ELECTRICAL CONNECTION |
| 03C-1 (mm)  | 1850 | 680 | 790 | 1415 | 1450 | 1270 | ELECTRICAL CONNECTION |

| MODEL      | А    | В    | С   | D    | Е    | F    | 01                    |
|------------|------|------|-----|------|------|------|-----------------------|
| 03C-2 (mm) | 1850 | 1330 | 790 | 1415 | 1450 | 2510 | ELECTRICAL CONNECTION |